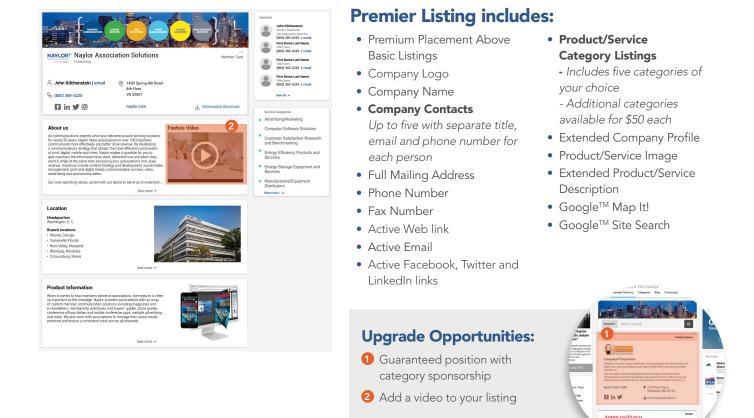

#### Premier Listing Package | \$405

Premier Listings are designed to offer heightened visibility within APMA's Buyer's Guide. They contain all basic information. Includes five (5) product/service category listings of your choice. Additional category listings are \$50 each.

#### **Premier Listing additional features:**

- Company logo
- Active website, social media links, email address and up to five contacts
- Extended company profile and products and services listing
- Product image and description linked to your website
- Integration with Google features including search indexing and analytic reporting
- Request for information: a contact form to reach a representative from your business

### MAXIMIZE THE IMPACT OF YOUR PREMIER LISTING WITH THESE UPGRADES

#### **O** Category Sponsor

For companies that want to ensure top visibility in their category, we offer guaranteed placement above your competitors. When visitors click on a product/service category, your company is the first that they see. **Includes Video upgrade**.

#### Video Upgrade

Bring your Premier Listing to life! Add a video with sound that shows your product or company in real life. Videos can run up to 5 minutes.