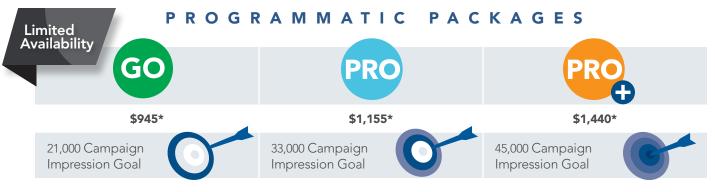

#### **1** Super Leaderboard | \$2,000

12 months, 970x90 pixels\*. Showcase your company at the top of every page with a call to action. Maximum of 5 rotations.

#### 2 Skyscraper Package | \$1,500

12 months, 3 rotations, 160x600 pixels\*. The skyscraper is positioned on the left hand column of every page, ensuring your message is prominently displayed. Includes 2nd ROS Rectangle.

#### 1st ROS Rectangle | \$1,000 (5 rotations)

#### O 2nd ROS Rectangle | Included in Skyscraper Package

12 months, 3 rotations, 300x250 pixels\*. The rectangle positions are located on the right hand column of every page, ensuring your message is prominently displayed.

#### **5** 3rd Category Rectangle | \$500

12 months, exclusive, 300x250 pixels\*. The category rectangle is located on the right hand column as the exclusive ad for a super category page of your choice, ensuring your message is displayed in front of a relevant audience.

#### Ontent Marketing Opportunities

Content Level 1 – Native Ad | \$750 Content Level 2 – Advertorial | \$1,500 Content Level 3 – Sponsored Content | \$2,250

Establish your company as a thought leader! Contact your sales representative for additional details.